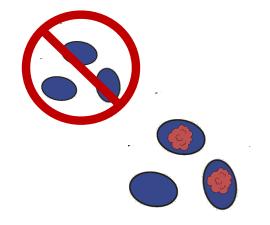

# Rectal Anatomy and Rectal Cancer Staging Printouts

## Front (Coronal) View of the Rectum



## Side View (Sagittal) of an Adult Female



Side View (Sagittal) of an Adult Male



#### Cross-section of the Rectum



## Questions I Have

Rectal Cancer - Stage 1



Tumor Between the Lining and the Muscle Layer in the Rectum



No Cancer in Lymph Nodes



No Spread

#### Rectal Cancer - Stage 2



Tumor into the Fatty Covering of the Rectum or Beyond



Nodes



#### Rectal Cancer - Stage 3



Any Tumor Depth



Cancer in Lymph Nodes



No Spread

### Rectal Cancer – Stage 4



Any Tumor Depth



Any Lymph Node Status



Spread Outside the Rectal Area

### My Stage



## **Tumor Depth**



## **Lymph Node Status**



**Spread**