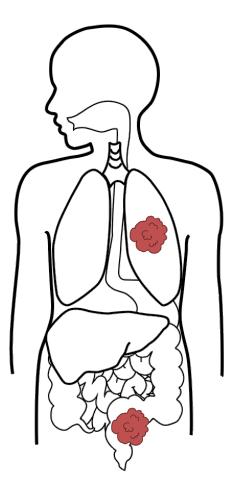

### Rectal Cancer – Stage 4

Any Tumor Depth

Any Lymph Node Status

Spread Outside the Rectal Area