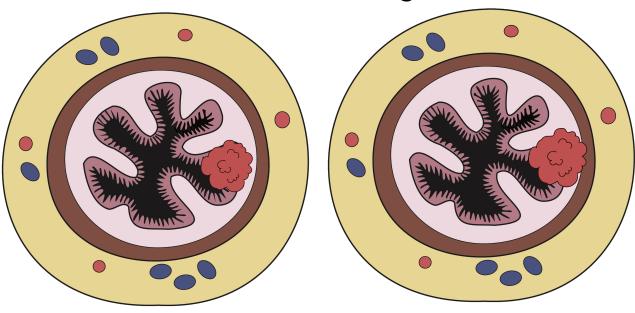

# Rectal Anatomy and Rectal Cancer Staging Printouts

## Front (Coronal) View of the Rectum



## Side View (Sagittal) of an Adult Female



Side View (Sagittal) of an Adult Male



#### Cross-section of the Rectum



## Questions I Have

Rectal Cancer - Stage 1



Tumor Between the Lining and the Muscle Layer in the Rectum



No Cancer in Lymph Nodes



No Spread

#### Rectal Cancer - Stage 2



Tumor into the Fatty Covering of the Rectum or Beyond



Nodes



#### Rectal Cancer - Stage 3



Any Tumor Depth



Cancer in Lymph Nodes



No Spread

### Rectal Cancer – Stage 4



Any Tumor Depth



Any Lymph Node Status



Spread Outside the Rectal Area

### My Stage



## **Tumor Depth**



## **Lymph Node Status**



**Spread**