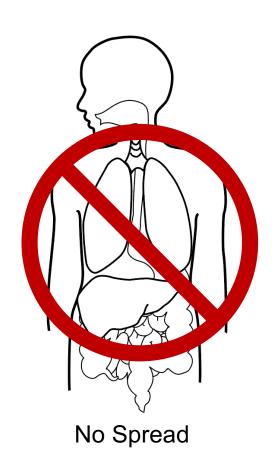

#### Rectal Cancer - Stage 2

Tumor into the Fatty Covering of the Rectum or Beyond

Nodes