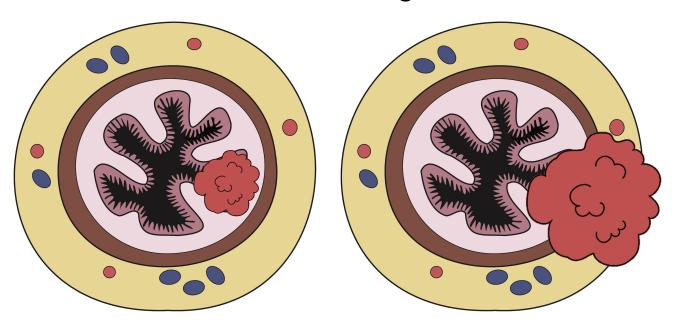

#### Rectal Cancer - Stage 2

Tumor into the Fatty Covering of the Rectum or Beyond

Nodes

#### Rectal Cancer - Stage 3

Any Tumor Depth

Cancer in Lymph Nodes

No Spread