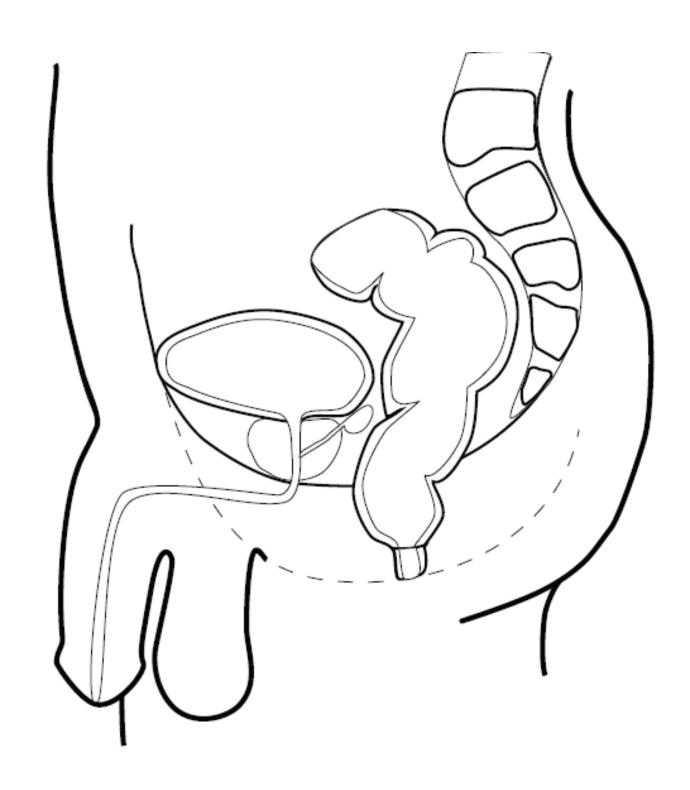

## Side View (Sagittal) of an Adult Female

Side View (Sagittal) of an Adult Male