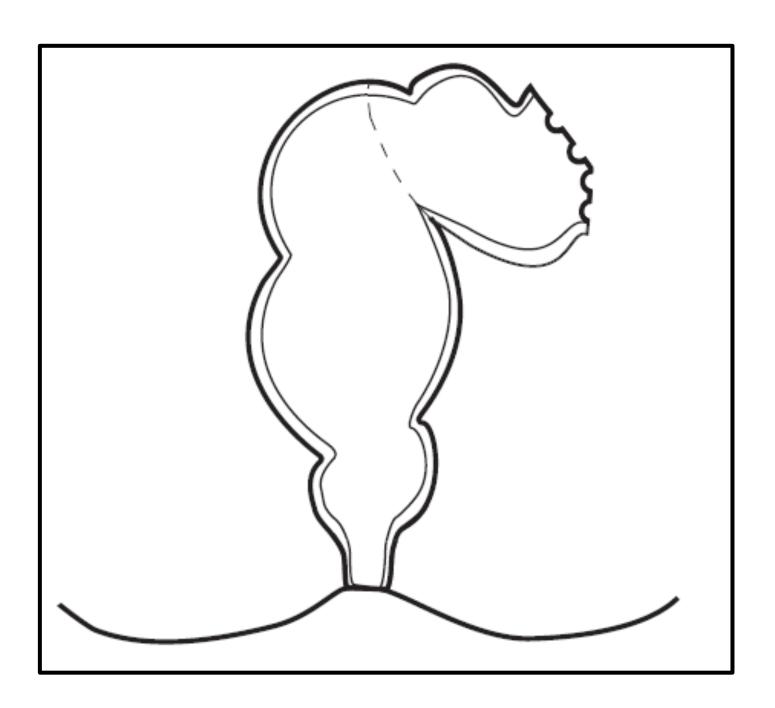

# Rectal Anatomy and Rectal Cancer Staging Printouts

## Front (Coronal) View of the Rectum



## Side View (Sagittal) of an Adult Female



Side View (Sagittal) of an Adult Male



#### Cross-section of the Rectum



## Questions I Have

Rectal Cancer - Stage 1



Tumor Between the Lining and the Muscle Layer in the Rectum



No Cancer in Lymph Nodes



No Spread

#### Rectal Cancer - Stage 2



Tumor into the Fatty Covering of the Rectum or Beyond



Nodes



#### Rectal Cancer - Stage 3



Any Tumor Depth



Cancer in Lymph Nodes



No Spread

### Rectal Cancer – Stage 4



Any Tumor Depth



Any Lymph Node Status



Spread Outside the Rectal Area

### My Stage



## **Tumor Depth**



## **Lymph Node Status**



**Spread**