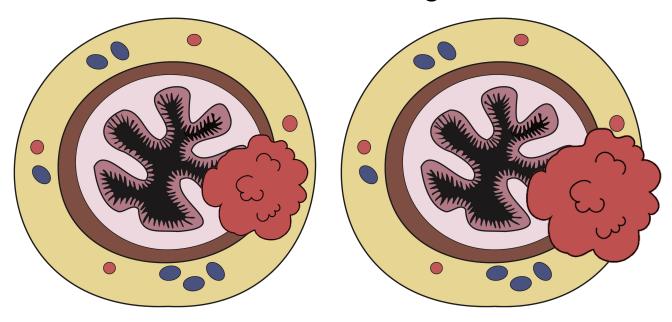

#### Rectal Cancer - Stage 2

Tumor into the Fatty Covering of the Rectum or Beyond

Nodes