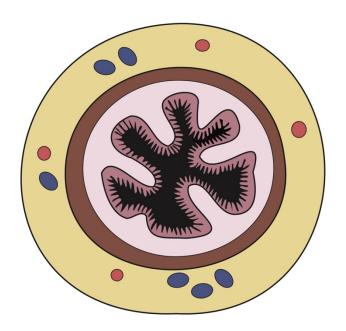

# Rectal Anatomy and Rectal Cancer Staging Printouts

## Front (Coronal) View of the Rectum



## Side View (Sagittal) of an Adult Female



Side View (Sagittal) of an Adult Male



#### Cross-section of the Rectum



## Questions I Have

Rectal Cancer - Stage 1



Tumor Between the Lining and the Muscle Layer in the Rectum



No Cancer in Lymph Nodes



No Spread

#### Rectal Cancer - Stage 2



Tumor into the Fatty Covering of the Rectum or Beyond



Nodes



#### Rectal Cancer - Stage 3



Any Tumor Depth



Cancer in Lymph Nodes



No Spread

### Rectal Cancer – Stage 4



Any Tumor Depth



Any Lymph Node Status



Spread Outside the Rectal Area

### My Stage



## **Tumor Depth**



## **Lymph Node Status**



**Spread**