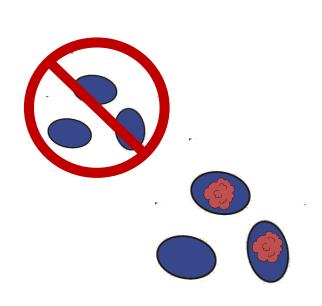

# Rectal Anatomy and Rectal Cancer Staging Printouts

## Front (Coronal) View of the Rectum



## Side View (Sagittal) of an Adult Female



Side View (Sagittal) of an Adult Male



#### Cross-section of the Rectum



## Questions I Have

Rectal Cancer - Stage 1



Tumor Between the Lining and the Muscle Layer in the Rectum



No Cancer in Lymph Nodes



No Spread

#### Rectal Cancer - Stage 2



Tumor into the Fatty Covering of the Rectum or Beyond



Nodes



#### Rectal Cancer - Stage 3



Any Tumor Depth



Cancer in Lymph Nodes



No Spread

### Rectal Cancer – Stage 4



Any Tumor Depth



Any Lymph Node Status



Spread Outside the Rectal Area

### My Stage



## **Tumor Depth**



## **Lymph Node Status**



**Spread**