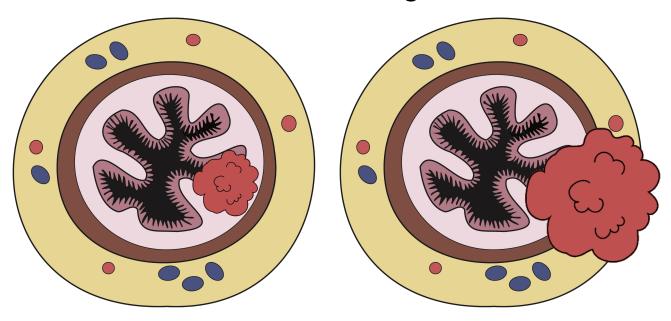

#### Rectal Cancer - Stage 2

Tumor into the Fatty Covering of the Rectum or Beyond

Nodes

#### Rectal Cancer - Stage 3

Any Tumor Depth

Cancer in Lymph Nodes

No Spread