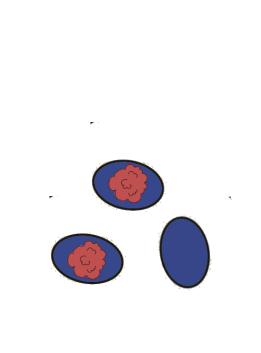

# Rectal Anatomy and Rectal Cancer Staging Printouts

## Front (Coronal) View of the Rectum



## Side View (Sagittal) of an Adult Female



Side View (Sagittal) of an Adult Male



#### Cross-section of the Rectum



## Questions I Have

Rectal Cancer - Stage 1



Tumor Between the Lining and the Muscle Layer in the Rectum



No Cancer in Lymph Nodes



No Spread

#### Rectal Cancer - Stage 2



Tumor into the Fatty Covering of the Rectum or Beyond



Nodes



#### Rectal Cancer - Stage 3



Any Tumor Depth



Cancer in Lymph Nodes



No Spread

### Rectal Cancer – Stage 4



Any Tumor Depth



Any Lymph Node Status



Spread Outside the Rectal Area

### My Stage



## **Tumor Depth**



## **Lymph Node Status**



**Spread**