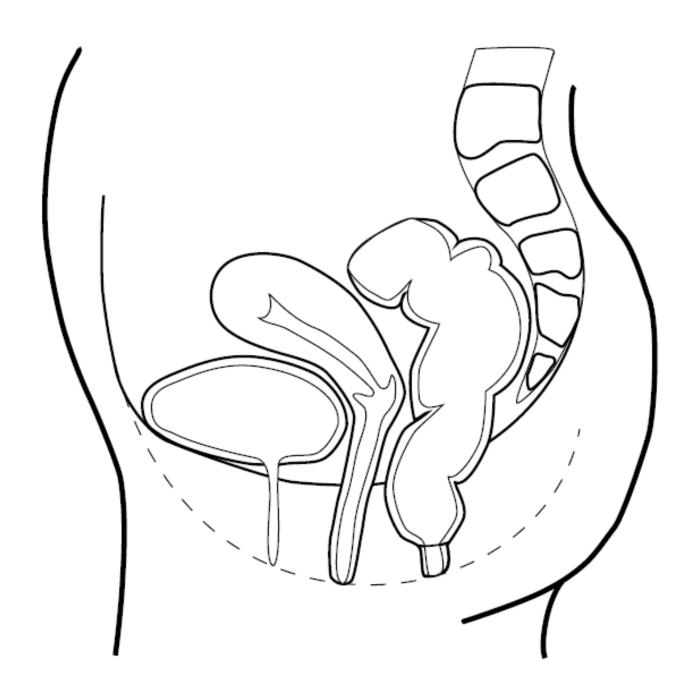

## Side View (Sagittal) of an Adult Female

Side View (Sagittal) of an Adult Male