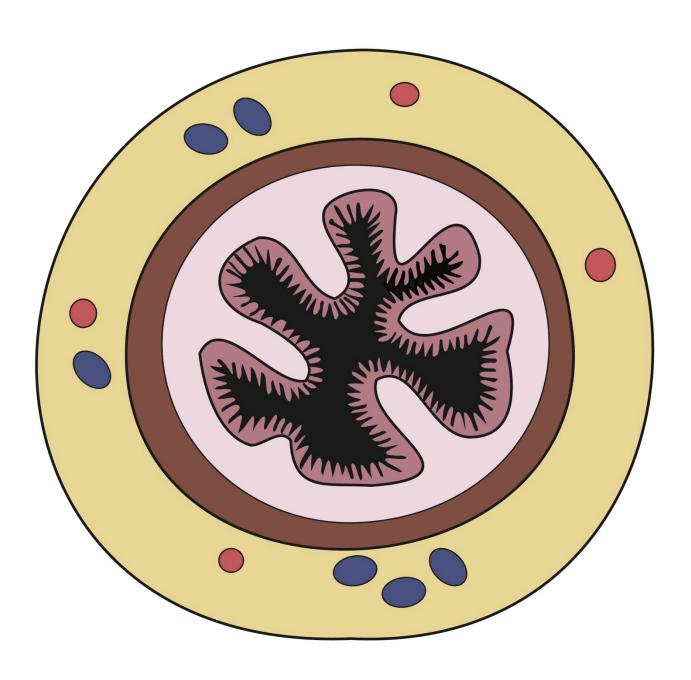

# Rectal Anatomy and Rectal Cancer Staging Printouts

## Front (Coronal) View of the Rectum



## Side View (Sagittal) of an Adult Female



Side View (Sagittal) of an Adult Male



#### Cross-section of the Rectum



## Questions I Have

Rectal Cancer - Stage 1



Tumor Between the Lining and the Muscle Layer in the Rectum



No Cancer in Lymph Nodes



No Spread

#### Rectal Cancer - Stage 2



Tumor into the Fatty Covering of the Rectum or Beyond



Nodes



#### Rectal Cancer - Stage 3



Any Tumor Depth



Cancer in Lymph Nodes



No Spread

### Rectal Cancer – Stage 4



Any Tumor Depth



Any Lymph Node Status



Spread Outside the Rectal Area

### My Stage



## **Tumor Depth**



## **Lymph Node Status**



**Spread**